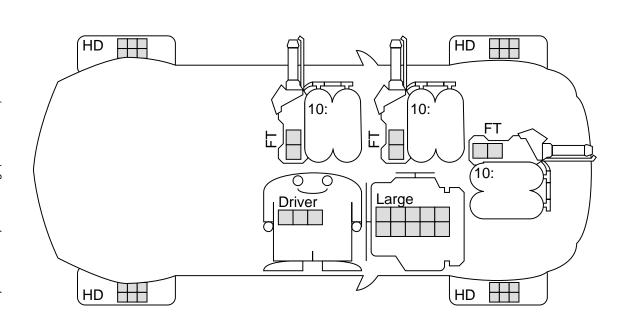

Mid-sized, Extra-Heavy chassis, Heavy suspension, Large power plant, 4 Heavy-Duty tires, Driver w/TC, Flamethrowers Front, 2 Flamethrowers Left, Plastic Armor: F46, L45, R20, B20, U6, Gear Allocation: [354 lbs. @ Top Speed 92.5], Acceleration 5, Top Speed 95, HC 3, 5406 lbs., \$9992

Walkaround: Mid-sized, 4 tires, Electric Power Plant, Driver, Flamethrower Front, Flamethrower Left, Flamethrower

*02:50 AM* 12/07/2017 PDF'd 1210). (version